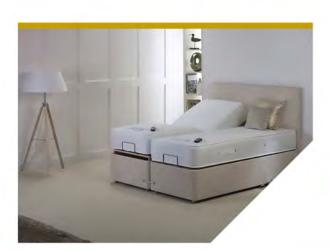

# The MiBed Elite Base is a fully customizable adjustable bed, featuring a wide fabric select multiple drawer options, 5-part beech slats,

The MiBed Elite Base is a fully customizable adjustable bed, featuring a wide fabric selection, multiple drawer options, 5-part beech slats, and lumbar support sliders. Enjoy massage and memory settings, under-bed lighting, and a torch-equipped remote. It supports up to 25 stone, offers emergency lowering with a free battery, and comes with adjustable base heights. Proudly made entirely in the UK.

# SPECIAL FEATURES

- Wireless Ergonomic Remote Control: The Mibed Elite Base includes an ergonomic remote for easy bed adjustments, offering quick access to ideal positions and under-bed lighting.
- Sprung Beech Slats: High-quality sprung beech slats evenly distribute body weight, reduce pressure points, and enhance sleep comfort.
- Emergency Lowering Motor: In case of power failure, the emergency motor gently lowers the bed to a flat position for safety.
- Splash-Proof Motor: The splash-proof motor resists moisture, ensuring durability and protection from spills.
- 5-Part K Frame: The durable 5-part K frame provides flexibility for custom bed adjustments and improved stability.
- Tested to 25 Stone: The bed base supports up to 25 stone, ensuring strong, stable use for various body types
- Massage Unit: The built-in massage unit offers multiple settings to relax muscles and enhance comfort.
- Underbed Light: A practical under-bed light improves nighttime visibility and reduces tripping risks.
- Memory Settings: Convenient memory settings store and recall your favorite bed positions at the touch of a button.