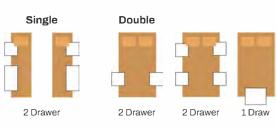

# The MiBed Elite Base is a fully customizable adjustable bed, featuring a wide fabric select multiple drawer options, 5-part beech slats,

The MiBed Elite Base is a fully customizable adjustable bed, featuring a wide fabric selection, multiple drawer options, 5-part beech slats, and lumbar support sliders. Enjoy massage and memory settings, under-bed lighting, and a torch-equipped remote. It supports up to 25 stone, offers emergency lowering with a free battery, and comes with adjustable base heights. Proudly made entirely in the UK.

# COMFORT LUXURY SUPPORT

6

MiBed

From the Industry Leaders in Adjustable Bed Technology



## AVAILABLE IN A RANGE OF STUNNING FABRICS



\* This item can be custom-made using fabrics of your choice.

### **KING DUAL SIZE**



### **DRAWER OPTIONS**





### CHROME CASTORS



These chrome castors offer a stylish finish to your MiBed® Elite base while also providing a greater level of support to the bed base when compared to the more common, plastic alternatives.



# SPECIAL FEATURES

- Wireless Ergonomic Remote Control: The Mibed Elite Base includes an ergonomic remote for easy bed adjustments, offering quick access to ideal positions and under-bed lighting.
- Sprung Beech Slats: High-quality sprung beech slats evenly distribute body weight, reduce pressure points, and enhance sleep comfort.
- Emergency Lowering Motor: In case of power failure, the emergency motor gently lowers the bed to a flat position for safety.
- Splash-Proof Motor: The splash-proof motor resists moisture, ensuring durability and protection from spills.
- 5-Part