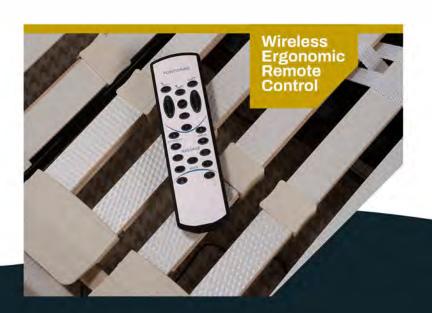

# SPECIAL FEATURES

- Wireless Ergonomic Remote Control: The Mibed Elite Base includes an ergonomic remote for easy bed adjustments, offering quick access to ideal positions and under-bed lighting.
- Sprung Beech Slats: High-quality sprung beech slats evenly distribute body weight, reduce pressure points, and enhance sleep comfort.
- Emergency Lowering Motor: In case of power failure, the emergency motor gently lowers the bed to a flat position for safety.
- Splash-Proof Motor: The splash-proof motor resists moisture, ensuring durability and protection from spills.
- 5-Part K Frame: The durable 5-part K frame provides flexibility for custom bed adjustments and improved stability.
- Tested to 25 Stone: The bed base supports up to 25 stone, ensuring strong, stable use for various body types
- Massage Unit: The built-in massage unit offers multiple settings to relax muscles and enhance comfort.
- Underbed Light: A practical under-bed light improves nighttime visibility and reduces tripping risks.
- Memory Settings: Convenient memory settings store and recall your favorite bed positions at the touch of a button.