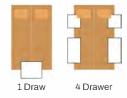

# The MiBed Elite Base is a fully customizable adjustable bed, featuring a wide fabric select multiple drawer options, 5-part beech slats,

The MiBed Elite Base is a fully customizable adjustable bed, featuring a wide fabric selection, multiple drawer options, 5-part beech slats, and lumbar support sliders. Enjoy massage and memory settings, under-bed lighting, and a torch-equipped remote. It supports up to 25 stone, offers emergency lowering with a free battery, and comes with adjustable base heights. Proudly made entirely in the UK.

# COMFORT LUXURY SUPPORT

6

MiBed

From the Industry Leaders in Adjustable Bed Technology



## AVAILABLE IN A RANGE OF STUNNING FABRICS



\* This item can be custom-made using fabrics of your choice.

### **KING DUAL SIZE**



### **DRAWER OPTIONS**





### CHROME CASTORS



These chrome castors offer a stylish finish to your MiBed® Elite base while also providing a greater level of support to the bed base when compared to the more common, plastic alternatives.



# SPECIAL FEATURES

- Wireless Ergonomic Remote Control: The Mibed Elite Base includes an ergonomic remote for easy bed adjustments, offering quick access to ideal positions and under-bed lighting.
- Sprung Beech Slats: High-quality sprung beech slats evenly distribute body weight, reduce pressure points, and enhance sleep comfort.
- Emergency Lowering Motor: In case of power failure, the emergency motor gently lowers the bed to a flat position for safety.
- Splash-Proof Motor: The splash-proof motor resists moisture, ensuring durability and protection from spills.
- 5-Part K