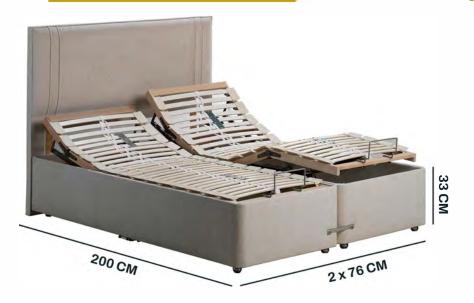

### **KING DUAL SIZE**

| SIZE            | IMPERIAL  | METRIC   |
|-----------------|-----------|----------|
| Small Single    | 2'6       | 76cm     |
| Single          | 3'0       | 90cm     |
| Medium Double   | 3'6       | 106cm    |
| Small Double    | 4'0       | 120cm    |
| Double          | 4'6       | 135cm    |
| King Dual       | (2 x 2'6) | 76cm x 2 |
| Super King Dual | (2 x 3'0) | 90cm x 2 |